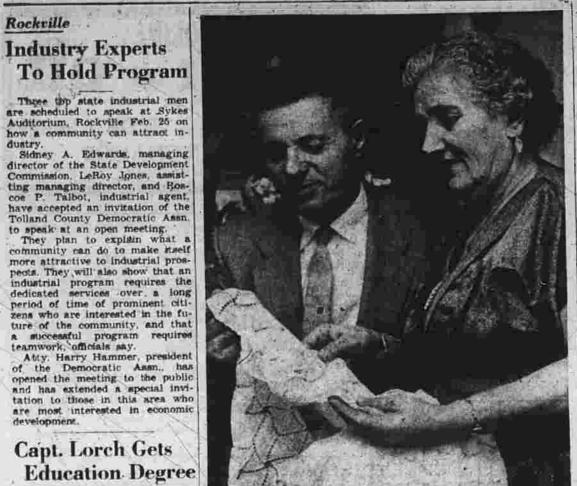

Likewise, West could not gain ner's major suit. 

**Industry Experts** 

development.

Capt. Lorch Gets

captain, who formerly lived

Manchester and who began h

college education in 1941, has earn-

A 38-year-old Regular Army