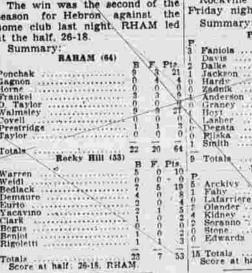

homas, 184, Eliza- or high in the money would have ern Connecticut was declared the beth, N. J., 5.



## Plainville Too Strong, Tops Rockville, 65-42

"Best team we've played all season," commented Rockville High Coach John Canavari after Plainville High has scored an impressive 65-42 win over the Rams last night in Rockville. Plainville, defending State Class B champions, were triggered

Ninth Victory Boasting an all veteran squad. In 19 Starts throughout including period margins of 20-12, 35-26 and 47-34. It was a Central Valley League at-

Rocky Hill—Getting a 27 point production from Randy Walmsley. RHAM High went on to defeat Rocky Hill last night in a Charter Oak Conference game, 64-53. So the Conference game, 64-53. So

RHAM, now 9-10, concludes its Faby, Dick Soranno and Don La-



decova. Scatter decova from 15 to 25 vards from your blind, leaving

ber that ducks, as do planes, land

Tube-Type Black | Tube-Type White
List price | Sale price | List price | Sale price | each before | with | each before | with | trade-in plus | trade-in plus | trade-in plus | INSTALLED FREE afford. Drive in today and ask for Riverside.







## CLASSIFIED ADVERTISING

CLASSIFIED ADVERTISMENT DEPT. HOURS 8:15 A.M. to 4:30 P.M. COPY CLOSING TIME FOR CLASSIFIED ADVT. IONDAY Thru FRIDAY 10:30 A.M .- SATURDAY 9 A.M.

PLEASE READ YOUR AD

Classified or "Want Ads" are taken over the phone as a convenience. The advertiser should read his ad the FIRST DAY IT APPEARS and REPORT ERRORS in time for the next insertion. The Herald is responsible for only ONE incorrect or omitted insertion for any