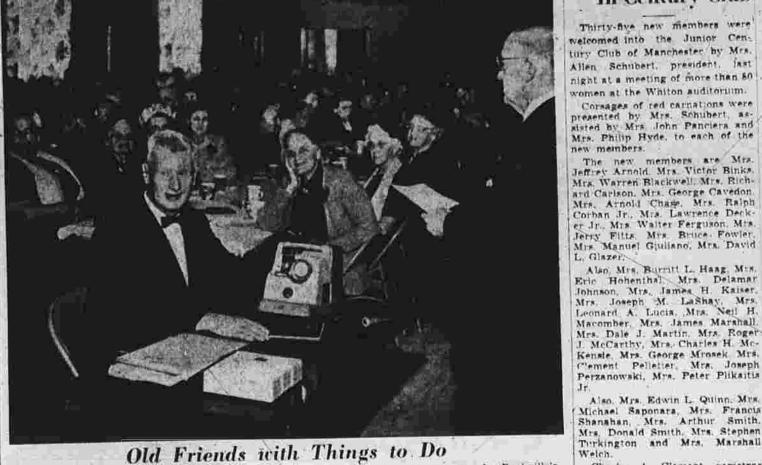

35 New Members

In Century Club

Thirty-five new members were

r Jr., Mrs. Walter Ferguson, Mrs

Also, Mrs. Burmit L. Haag, Mrs.

RUSCO

CHOOSE FROM:

Ambassador • Regal