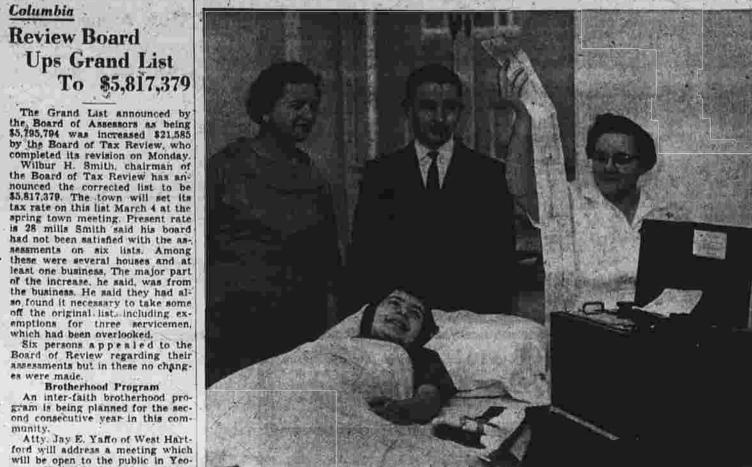

ses are only \$48.95 each.



Slimline couches

Smart as can be with its Danish styling and comfortable, too, thanks to Polyfoam | cushion and bolsters. Use it as an extra guest bed at night. Wa!nut finished hardwood frames; Choice of covers. Reg. \$89.50,





Special purchase FAMOUS

Simmons Hide-a-Beds

Phis special purchase from the country's biggest maker of convertible sofas makes it possible to own a regular \$249.00 Hide-a-Bed for only \$199. Discontinued covers account for the saving. There are three styles, two of which are shown here. Simmons has achieved regulation sofa luxury in Hide-a-Beds by the use of Beautyrest cushions. Innerspring mattresses assure night-time comfort. Hide-a-Bed's convert to beds for two in a jiffy. Choose yours from a group of tweeds, nubs and prints.



the Heart Clinic at Manchester Memorial Hospital this week. Mrs. Arthur LeClaire has benefited through heart surgery, at the Hartford Hospital, and through the research that has been it were done in recent years to make such operations possible. Jimmy and Kathleen Hall, son and daughter of Mr. and Mrs. James B. Hall have benefited from the services of the diagnostic heart clinic, sponsored by the Manchester Area Heart Assn. All three are volunteer workers for the Heart Fund. The auditor stated that he the 1959 State Legislature and drive this month. Carolyn Randolph, clinic technician, is demonstrating the use of the clinic's would be willing to do the town's their hopes for the coming session. - for a fee of \$400.

senting all faiths in the community: Walter Deptula, St. Colum- ander.