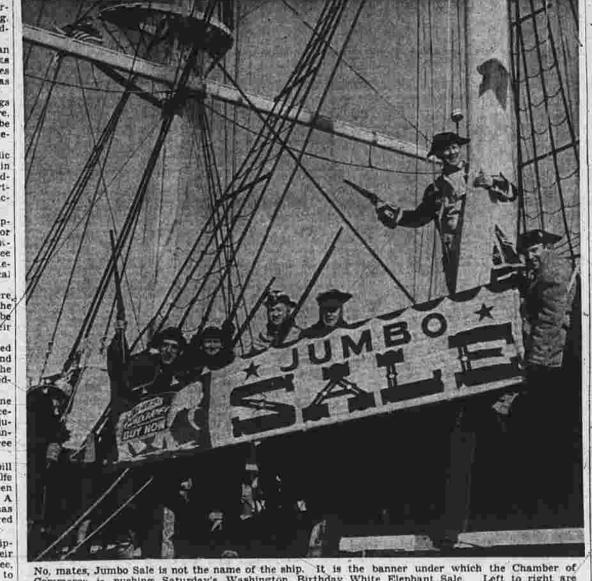

No, mates, Jumbo Sale is not the name of the ship. It is the banner under which the Chamber of Commerce is pushing Saturday's Washington Birthday White Elephant Sale. Left to right are Aelfred Flagg. Fred Nassiff. Carl Reimer, Willard Marvin, Creighton Shoor, Commodore Joseph Garman, and Leo Juran. Garman rates the title because he has that slick uniform. (Herald